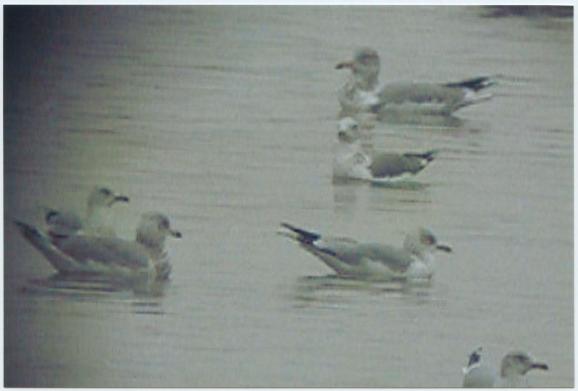

After two rounds of voting, the sighting was unfortunately not accepted. The committee members felt that the bird in the photographs lacked the critical details to make a judgement. Although this small, dark-mantled gull looked interesting, the members thought that a written description would have been helpful.

Your sighting of the Mew Gull could very well be correct, unfortunately the committee has to go by the data submitted and some members felt that description and photos fell a little short of a positive identification.