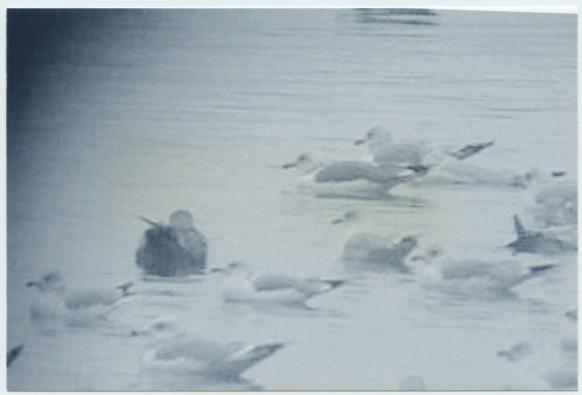

After two rounds of voting, the sighting was unfortunately not accepted. The committee members felt that the bird in the photographs lacked the critical details to make a judgement. Although this small, dark-mantled gull looked interesting, the members thought that a written description would have been helpful.

Your sighting of the Mew Gull could very well be correct, unfortunately the committee has to go by the data submitted and some members felt that description and photos fell a little short of a positive identification.