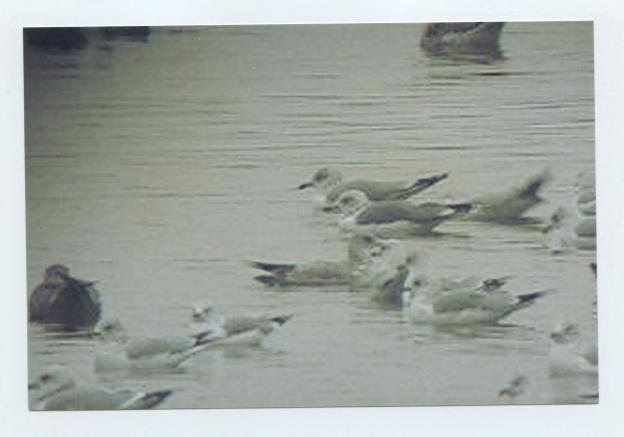

After two rounds of voting, the sighting was unfortunately not accepted. The committee members felt that the bird in the photographs lacked the critical details to make a judgement. Although this small, dark-mantled gull looked interesting, the members thought that a written description would have been helpful.

Your sighting of the Mew Gull could very well be correct, unfortunately the committee has to go by the data submitted and some members felt that description and photos fell a little short of a positive identification.