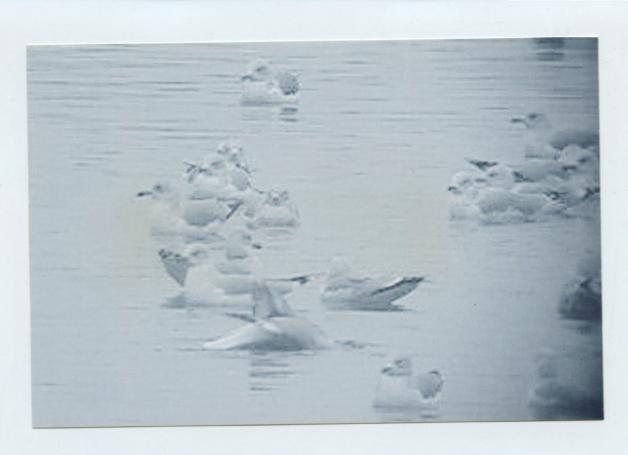

After two rounds of voting, the sighting was unfortunately not accepted. The committee members felt that the bird in the photographs lacked the critical details to make a judgement. Although this small, dark-mantled gull looked interesting, the members thought that a written description would have been helpful.

Your sighting of the Mew Gull could very well be correct, unfortunately the committee has to go by the data submitted and some members felt that description and photos fell a little short of a positive identification.