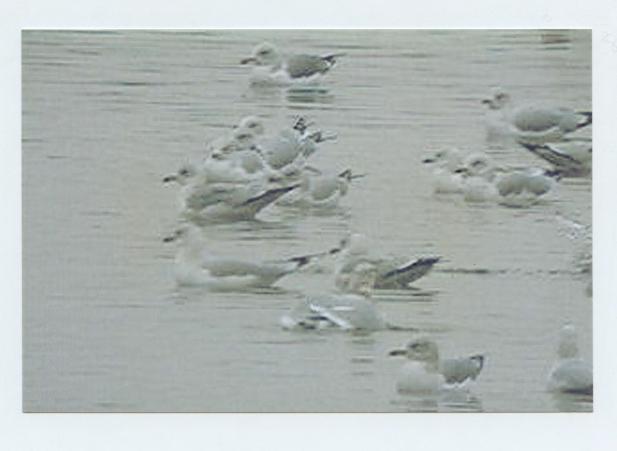

After two rounds of voting, the sighting was unfortunately not accepted. The committee members felt that the bird in the photographs lacked the critical details to make a judgement. Although this small, dark-mantled gull looked interesting, the members thought that a written description would have been helpful.

Your sighting of the Mew Gull could very well be correct, unfortunately the committee has to go by the data submitted and some members felt that description and photos fell a little short of a positive identification.